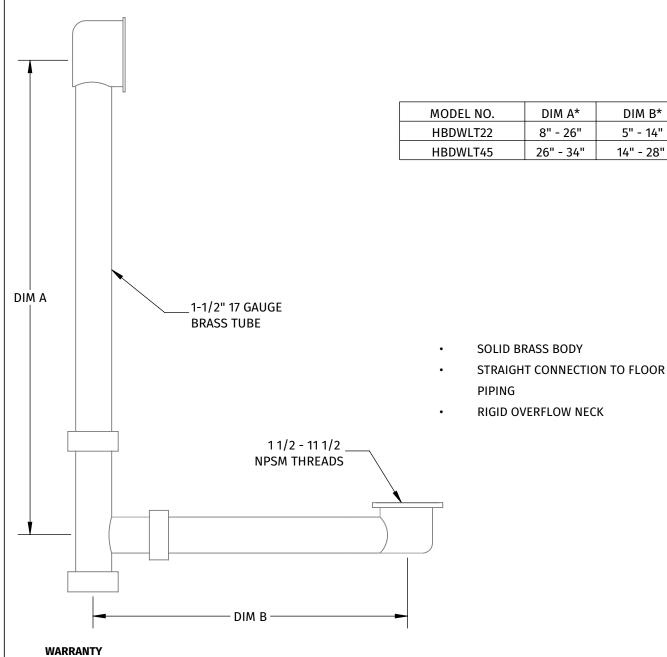

## HBDWLT22,HBDWLT45

## BRASS BATH WASTE & OVERFLOW DRAIN



# A MCAIDING COMPANY MOUNTAIN Plumbing Products

### SPECIFICATION SHEET



#### FOR WARRANTY INFO PLEASE VISIT WWW.MOUNTAINPLUMBING.COM/PAGE/RESOURCES/WARRANTY

#### **FINISH CARE & MAINTENANCE**

NEVER USE ANY HARSH ALKALI, ACID BASED DETERGENTS OR CLEANERS SUCH AS SOFT SCRUB®, SCRUBBING BUBBLES® OR COMET® TO CLEAN. DO NOT USE BRILLO® OR SCOTCH BRITE® PADS. THESE WILL ALL HARM THE FINISH. TO CLEAN, USE ONLY A DAMP SOFT CLOTH AND WIPE GENTLY. STANDARD WINDEX® CAN ALSO BE USED SPARINGLY. IT IS NOT NECESSARY TO WIPE HARD TO REMOVE SPOTS. TO MAINTAIN THE FINISH, WIPE WITH A SOFT DRY CLOTH AFTER USE. AN OCCASIONAL COAT OF PURE CARNAUBA WAX WITHOUT CLEANERS WILL HELP PORTECT THE FINISH.

SPECIFICATIONS SUBJECT TO CHANGE WITHOUT NOTICE www.mountainplumbing.com 888-222-9140 fax 972-456-2719